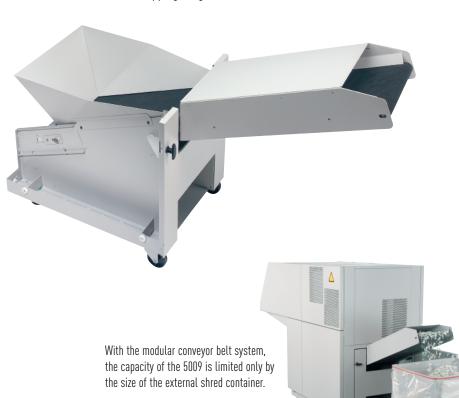

## **→** MODULAR CONVEYOR BELT SYSTEM

optional accessory transports shredded material to an external container | eliminates need to change shred bags | easy to install—simply roll into place, close door, and lock | electric belt drive is controlled by the shredder electronics | electrically secured locking system | mounted on heavy duty casters